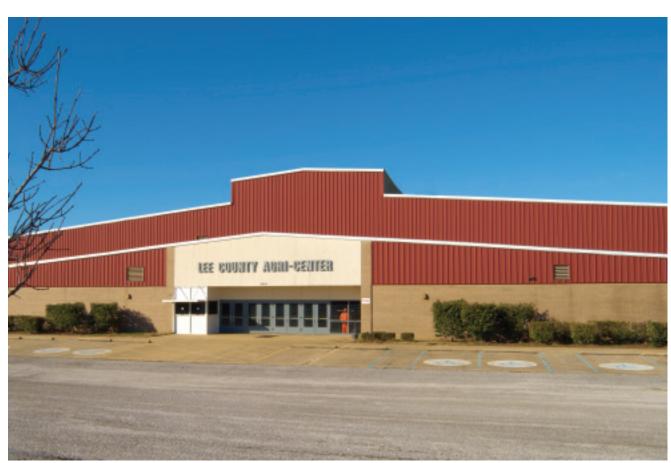

## INDOOR EQUESTRIAN ARENAS

From steeplechase, to walking horse shows to riding broncos, there is no better arena than in a Ceco building.

With extra large clear span area and design standards that top the industry, many riding arenas look to Ceco Building Systems for that special

COUESTRIAN

design to meet their particular needs. And because our sales and manufacturing facilities are in your vicinity, we know the local preferences for design and local code requirements.

We will work with your architect to design the perfect arena and out buildings for your particular need, designing to 1/16th of an inch. Now that's as close as a rodeo cowboy gets to the doggie he is roping and a heck of a lot closer than you'd want to get to a mad bull.